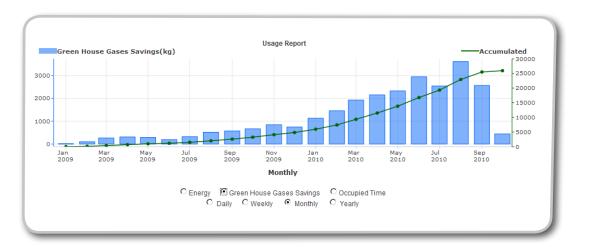

# Optimize return on investment and measure green initiative success

Measure green initiative success and optimize your return on investment with station usage data collected by the ChargePoint Network. For each charging station, the Station Manager provides access to usage details, energy consumed data, station availability, and greenhouse gas (GHG) savings trends. Data can be exported and combined with data from other systems to track costs, calculate savings, and monitor efficiencies of the electric vehicle charging system.