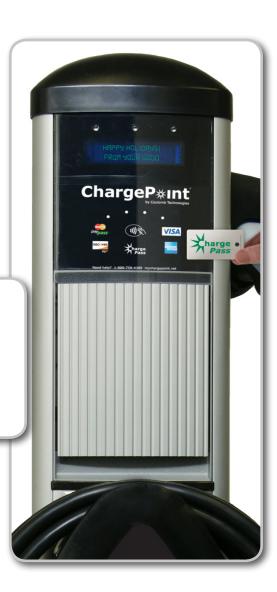

#### **Advertise**

Advertise your brand and build driver loyalty using the ChargePoint Networked Charging Stations' scrolling banner display. Configure the station display with the ChargePoint Network Station Manager to greet drivers or to announce special incentives, in multiple languages. ChargePoint Networked Charging Stations appear on the ChargePoint Network map, allowing drivers to locate charging stations.

# Eliminate energy theft and enhance safety

The ChargePoint Network provides drivers multiple access options to ChargePoint Networked Charging Stations, including ChargePass cards and major credit cards. ChargePoint Networked Charging Stations will only energize a charging session if it is in good working order, the user is safely isolated from electricity, and access is authorized by the ChargePoint Network.