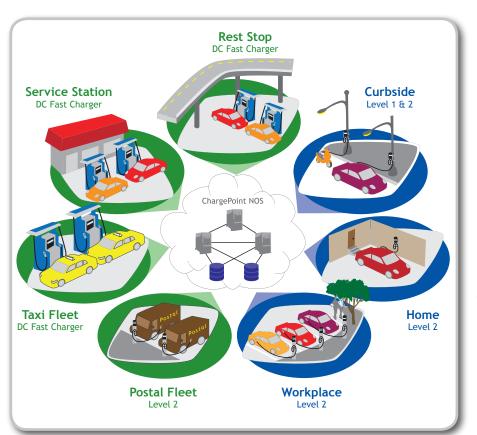

## ACTIVATE CHARGING STATION SERVICES WITH THE CHARGEPOINT NETWORK

Coulomb Technologies ChargePoint® Network is the most advanced, easy-to-use electric vehicle charging infrastructure for municipalities, corporations and utilities. Electric Vehicle (EV) charging is delivered via ChargePoint® Networked Charging Stations which cover the entire range of Level I, Level II, and DC Fast electric vehicle charging needs. Charging stations connected to the ChargePoint Network provide additional services that provide more value for charging station owners. The ChargePoint Network Standard Service combines Coulomb Technologies' software applications and network operation services so that station owners can quickly and easily connect their charging stations to the ChargePoint Network to maximize the full benefits of their charging system.

#### **About Coulomb Technologies**

Coulomb Technologies provides the most advanced, easy to use electric vehicle charging infrastructure for municipalities, corporations and utilities - the ChargePoint® Network. Electric Vehicle (EV) charging is delivered via ChargePoint® Networked Charging Stations which cover the entire range of Level I, Level II, and DC Fast electric vehicle charging needs. The ChargePoint Network provides station owners a centralized view of the charging stations anywhere there is Internet connectivity. Web-based ChargePoint® Network Software Application Services make it easy to provision, manage and maintain ChargePoint® Networked Charging Stations for every business need.