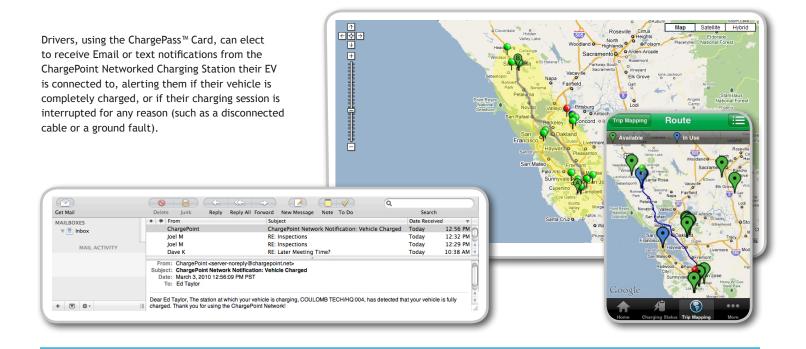

#### **Provide Driver Assistance**

The ChargePoint Network takes care of drivers so you don't have to. Drivers can locate charging stations along their route via the ChargePoint Network Map and can call the toll free number displayed on each ChargePoint Networked Charging Station to access Coulomb Technologies' Driver Support Service. The service, available 24 hours/365 days per year, provides driver assistance from courteous and knowledgeable customer support representatives.

# Optimize return on investment and measure green initiative success

Measure green initiative success and optimize your return on investment with station usage data collected by the ChargePoint Network. For each charging station, the Station Manager provides access to usage details, energy consumed data, station availability, and greenhouse gas (GHG) savings trends. Data can be exported and combined with data from other systems to track costs, calculate savings, and monitor efficiencies of the electric vehicle charging system.